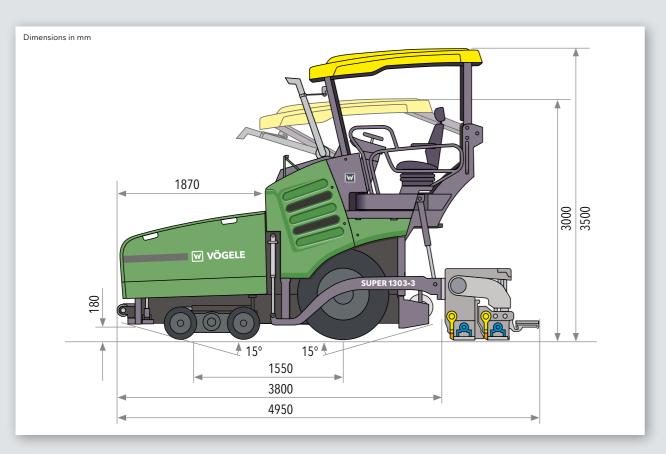

| Front wheels           | 4, mounted on bogies                             |  |
|------------------------|--------------------------------------------------|--|
| Tyre equipment         | elastic solid rubber tyres                       |  |
| Tyre size              | 460/250 - 310mm                                  |  |
| Rear wheels            | 2, pneumatic tyres or filled with water          |  |
| Tyre size              | 365/80 R 20                                      |  |
| Drive                  | separate hydraulic drive provided for each wheel |  |
| Standard               | 2 rear wheels and 2 front wheels                 |  |
| Speeds                 |                                                  |  |
| Paving                 | up to 30m/min., infinitely variable              |  |
| Travel                 | up to 20km/h, infinitely variable                |  |
| Outside turning radius | minimum 3.8m (with Pivot Steer)                  |  |
|                        | -                                                |  |
| Material hopper        |                                                  |  |
| Hopper capacity        | 10t                                              |  |
| Width                  | 3,265mm                                          |  |
| Feed height            | 570mm (bottom of material hopper)                |  |
| Push-rollers           | oscillating                                      |  |
| Position               | can be displaced forwards by 80mm                |  |
|                        |                                                  |  |

| Conveyors and aug                           | gers                                                                                                                                           | Screed                                      |                                                                                                                   |                                 |
|---------------------------------------------|------------------------------------------------------------------------------------------------------------------------------------------------|---------------------------------------------|-------------------------------------------------------------------------------------------------------------------|---------------------------------|
| <b>Conveyors</b><br>Drive                   | 2, with replaceable feeder bars,<br>conveyor movement reversible for a short time<br>separate hydraulic drive provided<br>for each conveyor    | AB 340                                      | maximum width<br>minimum width                                                                                    | 1.8<br>3m to 3.4<br>4.5<br>0.75 |
| Speed                                       | up to 29.4m/min., infinitely variable<br>(manual or automatic)                                                                                 | Screed version                              | reduction in width: by cut-off shoes 2<br>TV                                                                      | 2 x 52.50                       |
| Augers                                      | 2, with replaceable auger blades,<br>auger rotation reversible                                                                                 | Layer thickness<br>Screed heating           | up to 25cm<br>electric by heating rods                                                                            |                                 |
| Diameter<br>Drive                           | 300mm<br>separate hydraulic drive provided                                                                                                     | Power supply                                | three-phase A.C. generator                                                                                        |                                 |
|                                             | for each auger                                                                                                                                 | Dimensions (transport) and weights          |                                                                                                                   |                                 |
| Speed<br>Auger height<br>Standard<br>Option | up to 85rpm, infinitely variable<br>(manual or automatic)<br>infinitely variable by 13cm, mechanical<br>infinitely variable by 13cm, hydraulic | Length<br>AB 340 TV<br>Weights<br>AB 340 TV | tractor unit with screed<br>4.95m<br>tractor unit with screed<br>pave widths up to 3.4m<br>pave widths up to 4.5m | 10<br>11                        |
|                                             |                                                                                                                                                |                                             |                                                                                                                   |                                 |