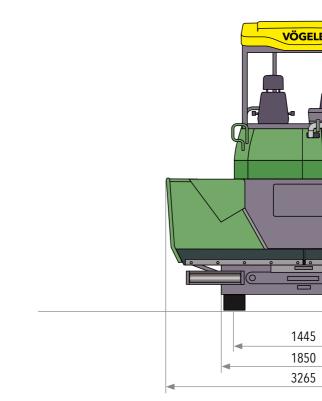

| Front wheels           | 4, mounted on bogies                             |  |
|------------------------|--------------------------------------------------|--|
| Tyre equipment         | elastic solid rubber tyres                       |  |
| Tyre size              | 460/250 - 310mm                                  |  |
| Rear wheels            | 2, pneumatic tyres or filled with water          |  |
| Tyre size              | 365/80 R 20                                      |  |
| Drive                  | separate hydraulic drive provided for each wheel |  |
| Standard               | 2 rear wheels and 2 front wheels                 |  |
| Speeds                 |                                                  |  |
| Paving                 | up to 30m/min., infinitely variable              |  |
| Travel                 | up to 20km/h, infinitely variable                |  |
| Outside turning radius | minimum 3.8m (with Pivot Steer)                  |  |
|                        | -                                                |  |
| Material hopper        |                                                  |  |
| Hopper capacity        | 10t                                              |  |
| Width                  | 3,265mm                                          |  |
| Feed height            | 570mm (bottom of material hopper)                |  |
| Push-rollers           | oscillating                                      |  |
| Position               | can be displaced forwards by 80mm                |  |
|                        |                                                  |  |